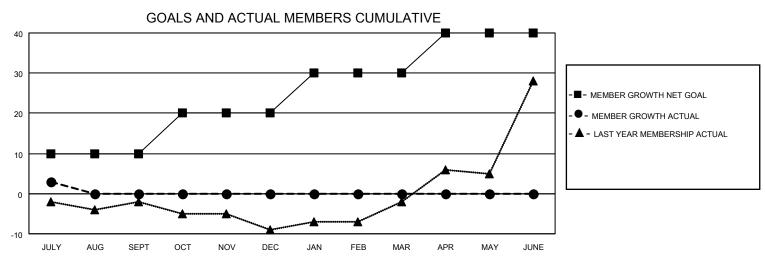

## MONTHLY MEMBERSHIP PROGRESS REPORT

LOCATION SLOVENIA District 129 Results as of: 7/31/2023

| Clubs RESULTS FOR 2023-2024 |   |   |   | Members RESULTS FOR 2023-2024 |    |   |   |
|-----------------------------|---|---|---|-------------------------------|----|---|---|
|                             |   |   |   |                               |    |   |   |
| JULY/AUG/SEPT               | 0 | 0 | 0 | JULY/AUG/SEPT                 | 10 | 7 | 4 |
| OCT/NOV/DEC                 | 0 | 0 | 0 | OCT/NOV/DEC                   | 10 | 0 | 0 |
| JAN/FEB/MAR                 | 0 | 0 | 0 | JAN/FEB/MAR                   | 10 | 0 | 0 |
| APR/MAY/JUNE                | 0 | 0 | 0 | APR/MAY/JUNE                  | 10 | 0 | 0 |